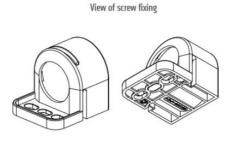

#### **GENERAL DATA**

| Mounting               | Screw fixing               |
|------------------------|----------------------------|
| Nominal voltage        | 120 V AC                   |
| Activation             | Door switch                |
| Connection type        | 3-pole plug with snap lock |
| Socket                 | USA/CA                     |
| Nominal socket current | 15 A                       |
| Light source           | LED                        |
| Luminance              | 1.080 Lm/1.730 Lm          |
| Life span              | 60,000h at +20°C           |
|                        |                            |