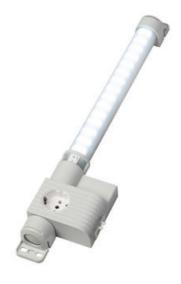

# VARIOLINE LAMP WITH SOCKET LED 121/122 - OBSOLETE - NEW RANGE COMING SOON

Varioline

12224.0-00 OBSOLETE - LED 122 120V AC, door switch, screw fixing, USA/Canada socket

- OBSOLETE
- FOR LED LIGHT USE LED 025
- FOR SOCKETS USE SD 035

#### **GENERAL DATA**

| Mounting               | Screw fixing               |
|------------------------|----------------------------|
| Nominal voltage        | 120 V AC                   |
| Activation             | Door switch                |
| Connection type        | 3-pole plug with snap lock |
| Socket                 | USA/CA                     |
| Nominal socket current | 15 A                       |
| Light source           | LED                        |
| Luminance              | 1.080 Lm/1.730 Lm          |
| Life span              | 60,000h at +20°C           |
|                        |                            |

## **MATERIALS - CONDITIONS**

| Material of body        | Plastic           |
|-------------------------|-------------------|
| Colour                  | Translucent/White |
| Operational temperature | -30°C +40°C       |
| Storage temperature     | -40°C +85°C       |
| Operating humidity      | < 90% RH          |
| Humidity storage        | <90% RH           |